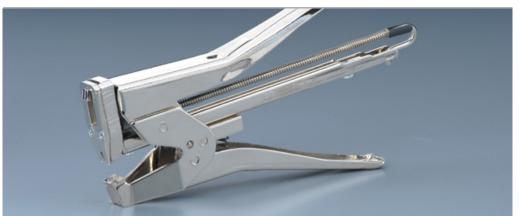

## Product Sheet ZIPP

Manual tong stapler for setting end pieces when processing endless zippers Processing endless plastic zippers with chain widths of 4 and 5 mm.

Manual tong stitcher for setting end pieces when processing endless zippers up to 5 mm chain width. This tong stitcher rationalizes the time-consuming work with end piece tongs, where end pieces from each stitching have to be inserted individually. It is also a cost-effective alternative to the use of hopper systems, thus bridging the gap between the two variants. Suitable for the textile processing industry, medical supply stores and tailoring companies.