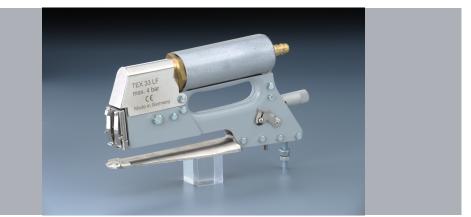

# TEX 33 LF

#### Pneumatic stapler with foot release for efficient work.

Pneumatic stapler for efficient work. With foot release. Suitable for all common textile applications, such as stapling facing, stapling sleeve slits and side slits, stapling care and production labels, stapling rear facing edge, stapling breast pocket placket and placket on sleeve hole, etc.