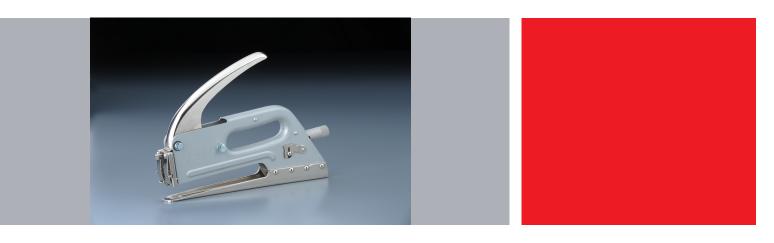

## The classic stapler for staples made from extra-fine wire.

Solid hand tool with aluminum housing suitable for all common textile applications, such as stapling facing, stapling sleeve slits and side slits, stapling care and production labels, stapling rear facing edge, stapling breast pocket placket and placket on sleeve hole, etc.