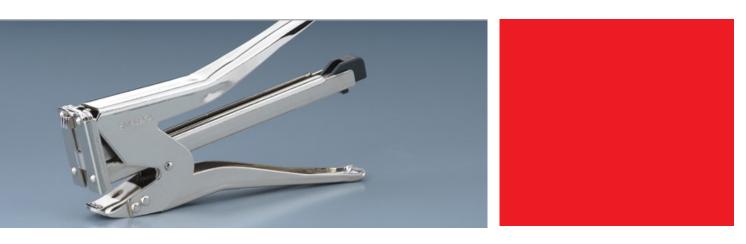

## Product Sheet SIMPLEX A

## The original, tried and tested for decades, now back in top quality and "Made in Germany".

Small, robust hand tongs for textile labeling in dry cleaners, laundries, department stores, as well as for blister packaging, sample bag closures, sacks, veneers, self-service packaging, mailing bags, etc. Also used in leather and fur processing, in nurseries and in office supplies.

## Techn. Details: SIMPLEX A

| Product category | Non-textile applications |
|------------------|--------------------------|
| Loading capacity | 100 staples              |
| Mouth width      | 1 cm                     |
| Insertion depth  | 3,2 cm                   |
| Staple Type      | Closed                   |
| Weight           | 350 grams                |
| Bracket type     | 53/6<br>53/8             |